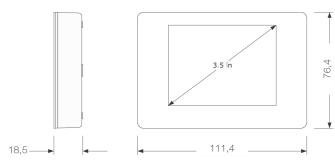

ctional, to control the decentralised ventilation system consisting of ORION 100 and 150 units.

Can control up to 8 units via Modbus.

Power supply: 24 Vac 50/60Hz with maximum load 4VA or 12÷30VDC with maximum load 2W.

Operating temperature: -10°C +55°C.

IP30 degree of protection.

RS-485 Modbus communication port.

Maximum length of connection cables: power supply 10m, RS-485 port 1000m.

Operating humidity: 5 to 95% relative humidity without condensation.

Compliance: RoHS 2011/65/EC, WEEE 2012/19/EU, REACH Regulation (EC) No. 1907/2006, EMC 2014/30/EU, RED 2014/53/EU.

## System functionality:

- Speed setting
- Manual boost activation
- Synchronisation of wired units
- Night mode
- Free cooling
- Comfort/efficiency selection
- Humidity probe activation/deactivation
- Filter reset



Dimensioni in mm