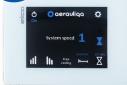

## CTRL-HO

3,5" full colour touch-screen graphic display control panel, multifunctional, to control the decentralised ventilation system consisting of ORION 100 and 150 units.

Can control up to 8 units via Modbus.

## System functionality:

- Speed setting
- Manual boost activation
- Synchronisation of wired units
- Night mode
- Free cooling
- Comfort/efficiency selection
- Humidity probe activation/deactivation
- Filter reset